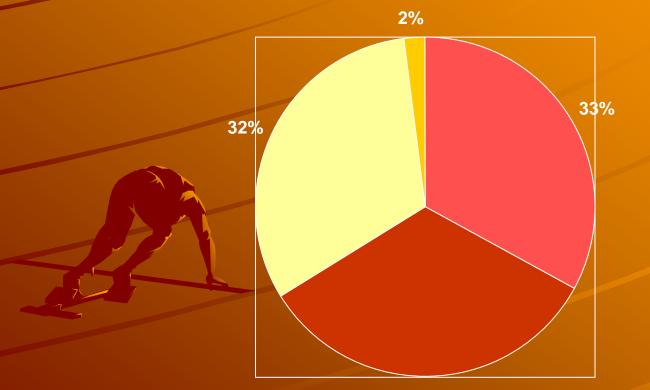

## **RESULT:**

34% OBESE 33% Overweight

2/3 of America is heavier than it should be!